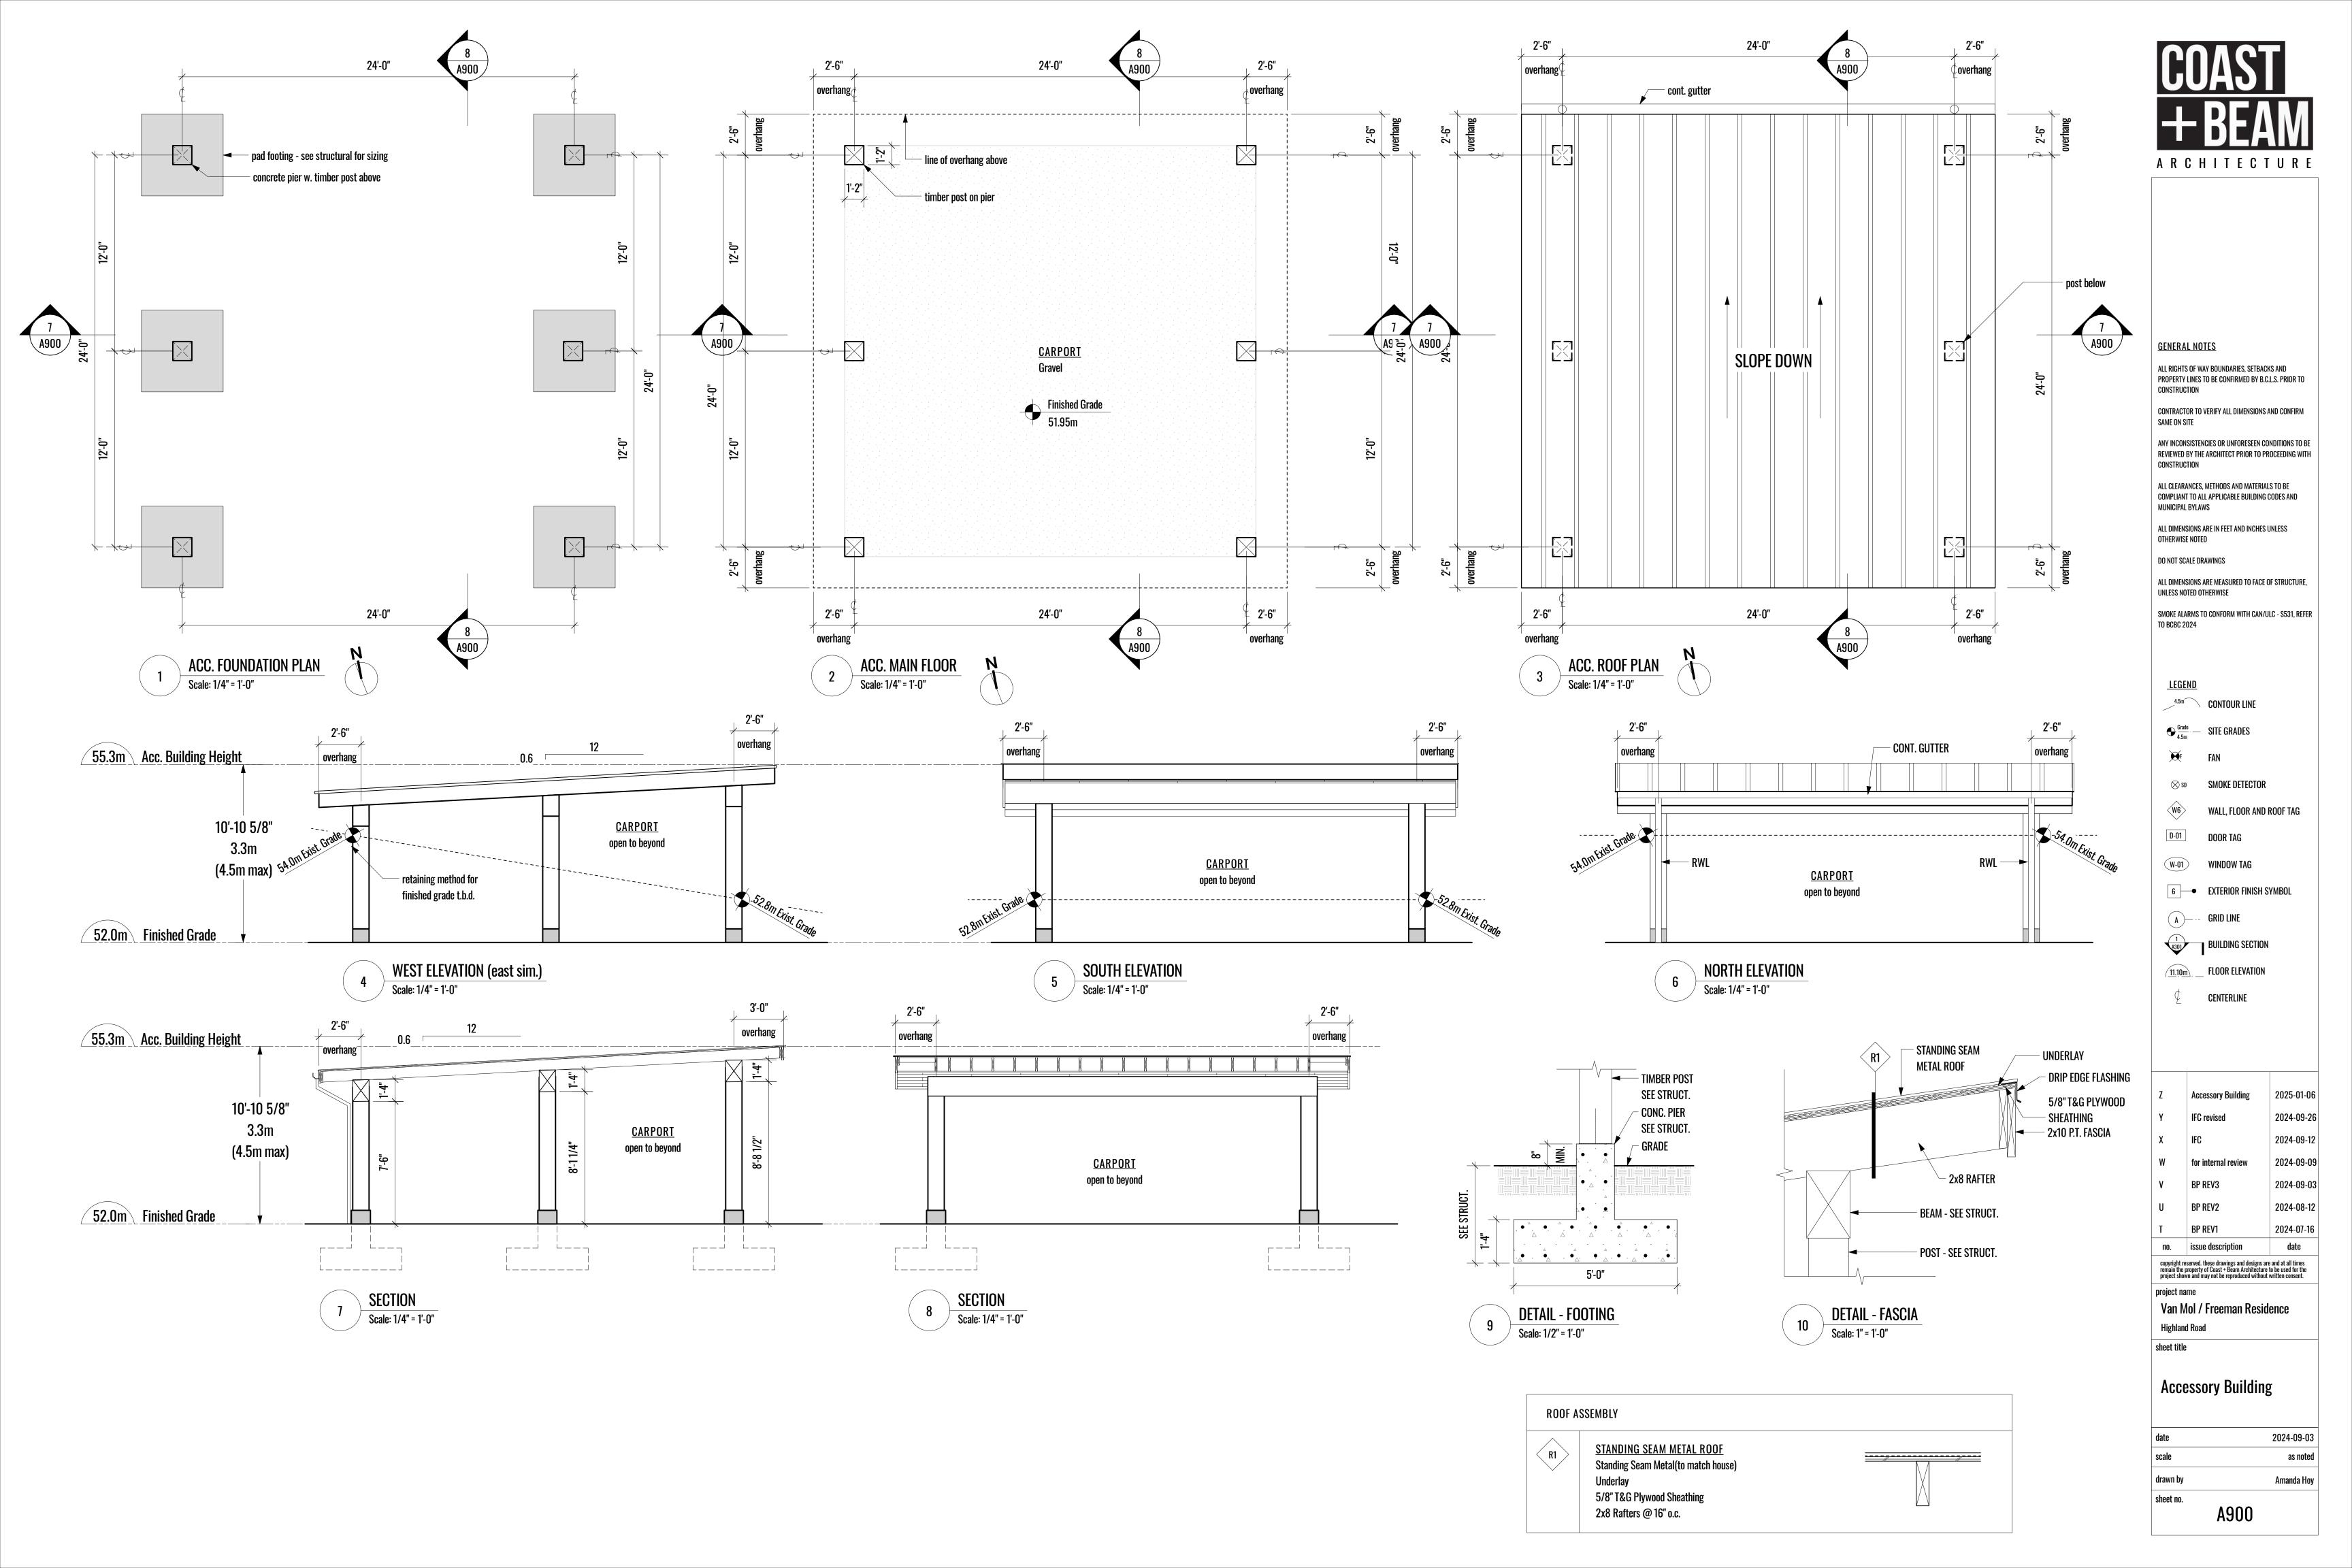

**GENERAL NOTES** 

ALL RIGHTS OF WAY BOUNDARIES, SETBACKS AND PROPERTY LINES TO BE CONFIRMED BY B.C.L.S. PRIOR TO

CONTRACTOR TO VERIFY ALL DIMENSIONS AND CONFIRM

ANY INCONSISTENCIES OR UNFORESEEN CONDITIONS TO BE REVIEWED BY THE ARCHITECT PRIOR TO PROCEEDING WITH

ALL CLEARANCES, METHODS AND MATERIALS TO BE COMPLIANT TO ALL APPLICABLE BUILDING CODES AND

ALL DIMENSIONS ARE IN FEET AND INCHES UNLESS OTHERWISE NOTED

DO NOT SCALE DRAWINGS

ALL DIMENSIONS ARE MEASURED TO FACE OF STRUCTURE, UNLESS NOTED OTHERWISE

SMOKE ALARMS TO CONFORM WITH CAN/ULC - S531, REFER

TO BCBC 2024

| Z           | Accessory Building  | 2025-01-06 |  |
|-------------|---------------------|------------|--|
| Υ           | IFC revised         | 2024-09-26 |  |
| X           | IFC                 | 2024-09-12 |  |
| W           | for internal review | 2024-09-09 |  |
| V           | BP REV3             | 2024-09-03 |  |
| U           | BP REV2             | 2024-08-12 |  |
| T           | BP REV1             | 2024-07-16 |  |
| <b>no</b> . | issue description   | date       |  |

copyright reserved, these drawings and designs are and at all times remain the property of Coast + Beam Architecture to be used for the project shown and may not be reproduced without written consent.

Van Mol / Freeman Residence