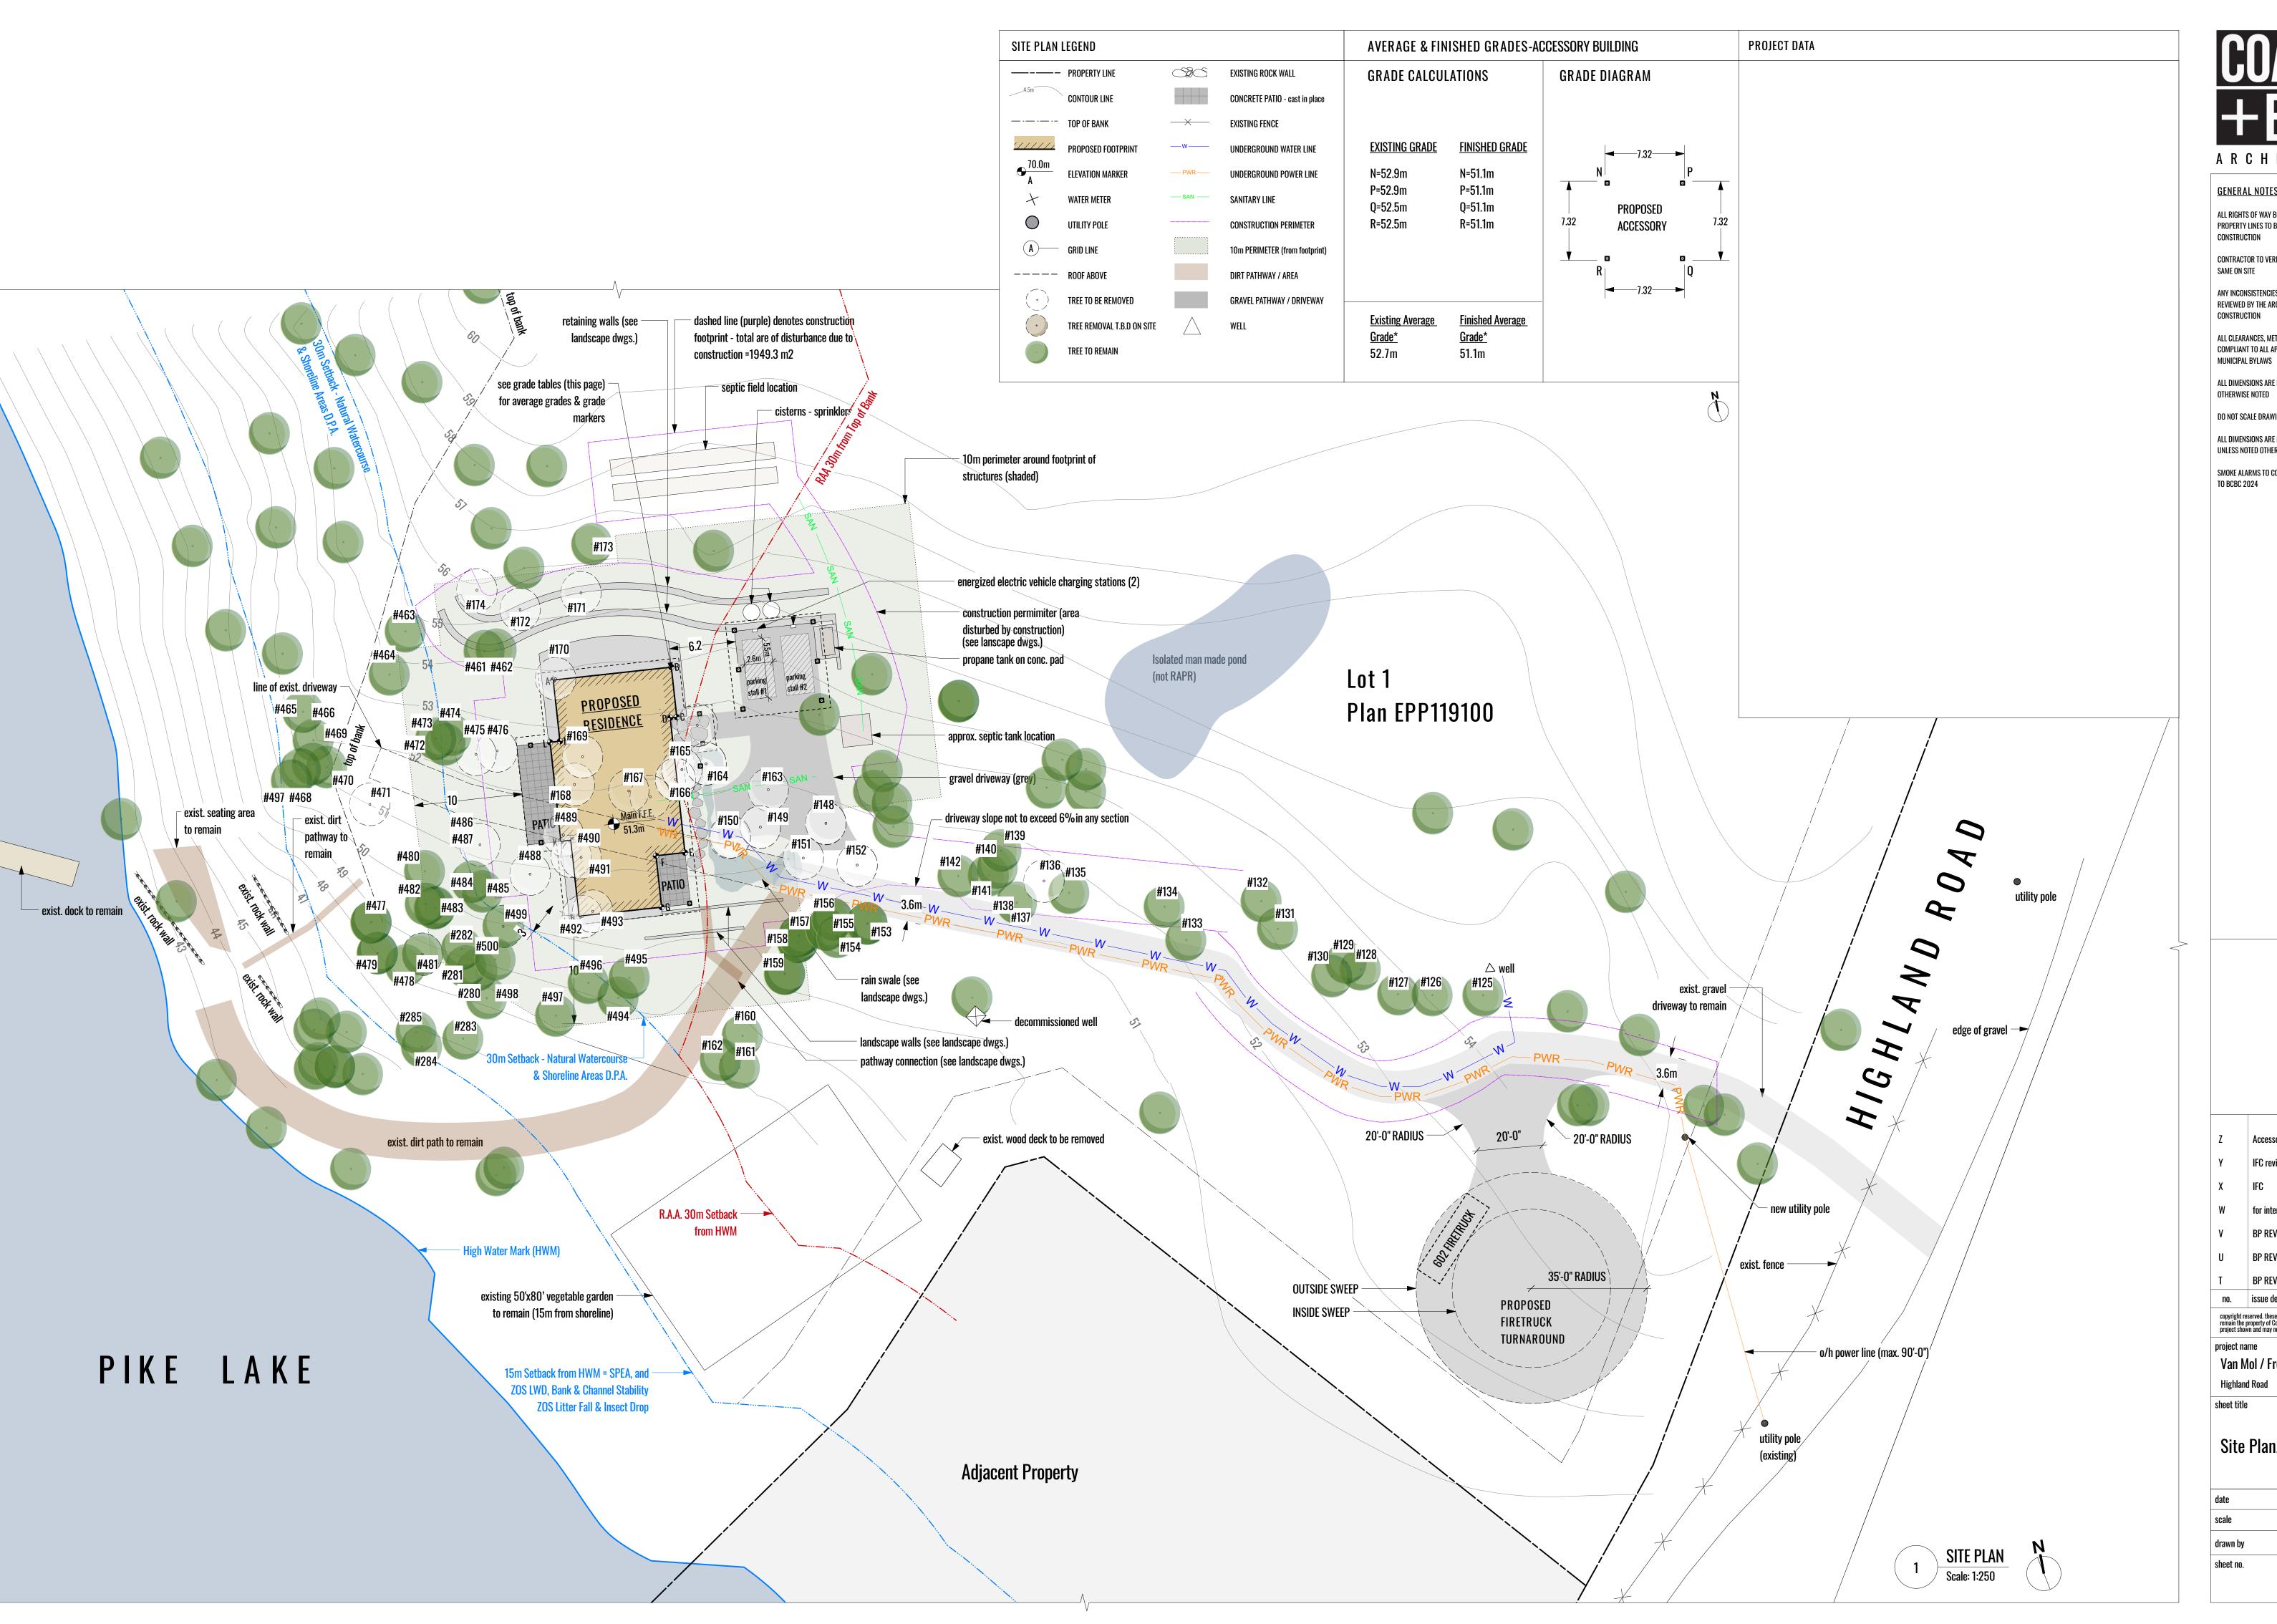

**GENERAL NOTES** 

ALL RIGHTS OF WAY BOUNDARIES, SETBACKS AND PROPERTY LINES TO BE CONFIRMED BY B.C.L.S. PRIOR TO

CONTRACTOR TO VERIFY ALL DIMENSIONS AND CONFIRM

ANY INCONSISTENCIES OR UNFORESEEN CONDITIONS TO BE REVIEWED BY THE ARCHITECT PRIOR TO PROCEEDING WITH

ALL CLEARANCES, METHODS AND MATERIALS TO BE COMPLIANT TO ALL APPLICABLE BUILDING CODES AND

ALL DIMENSIONS ARE IN FEET AND INCHES UNLESS OTHERWISE NOTED

DO NOT SCALE DRAWINGS

ALL DIMENSIONS ARE MEASURED TO FACE OF STRUCTURE, UNLESS NOTED OTHERWISE

SMOKE ALARMS TO CONFORM WITH CAN/ULC - S531, REFER

TO BCBC 2024

| Z           | Accessory Building  | 2025-01-06 |  |
|-------------|---------------------|------------|--|
| Υ           | IFC revised         | 2024-09-26 |  |
| X           | IFC                 | 2024-09-12 |  |
| W           | for internal review | 2024-09-09 |  |
| V           | BP REV3             | 2024-09-03 |  |
| U           | BP REV2             | 2024-08-12 |  |
| T           | BP REV1             | 2024-07-16 |  |
| <b>no</b> . | issue description   | date       |  |

copyright reserved, these drawings and designs are and at all times remain the property of Coast + Beam Architecture to be used for the project shown and may not be reproduced without written consent.

Van Mol / Freeman Residence

## Site Plan/Project Data

| 2024-09-03 | date     |  |
|------------|----------|--|
| as noted   | scale    |  |
| Amanda Hoy | drawn by |  |